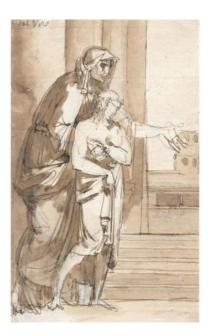

## "neoclassical Scene (woman & Child) Italian School Late 18th, Drawing

## Description

"Neoclassical Scene (Woman and Child)"

Italian School, late 18th century, early 19th century.

Drawing with pen and brown wash.

Dimensions: H165 x L103mm.