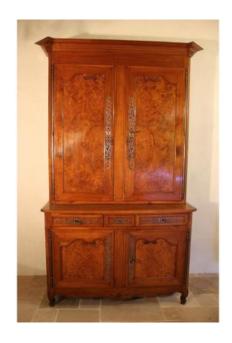

## Buffet Two Corps Louis XV In Cherry And Elm Loupe

3 200 EUR

Period: 18th century

Condition: Restauration d'usage, très bon état

Width: 147
Height: 260
Depth: 69

## Description

Grand Buffet two Louis XV body in solid cherry and elm birch, the opening two-door high recessed and the lower part with two doors and three drawers, the anterior feet are scrolls, the low crosses are molded and scalloped, the frames of the doors and drawers in cherry wood with decreed moldings and all the panels are in elm burl, the entrances of locks are adorned with important finely cut iron fittings of origin. Quality work from the south of the Vendée at the end of the 18th century. Very good state of conservation.