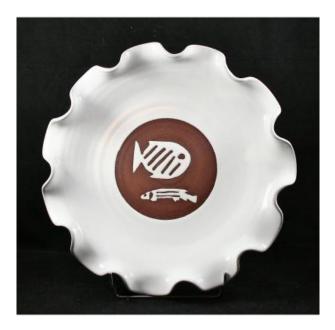

## Description

Elegant and large ceramic ceramic plate by Stephen Pearce, contemporary Finnish ceramist. it is decorated in its center with white fish glazed on a caramel brown background. The ground of the dish is polylobed in wave. Decorative dish of beautiful quality.

## 280 EUR

Signature : Stephen PEARCE Period : 20th century Condition : Très bon état Material : Ceramic Diameter : 40 cm