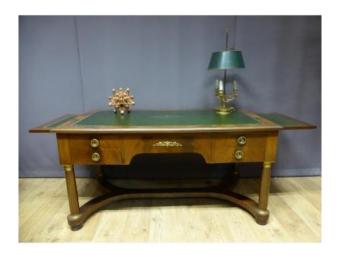

### Description

Large Empire style desk in mahogany veneer. The tray is covered with a green leather with a monogram in its center. This desk has five drawers and two retractable side pulls, the feet are connected by a spacer. Gilded bronzes adorn the drawers and feet of this period office XX. The visitor side is also decorated with gilded bronzes. Dimensions: 1m50 long, 0m80 wide and 0m78 high. Each zipper: 0m60 long and 0m40 wide.