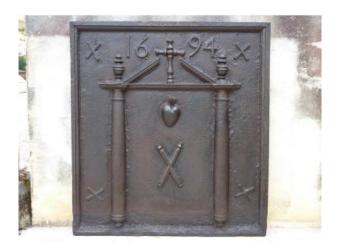

## Fireplace Plate Dated 1694 XVIIth Century S.

## Description

Rare chimney plate dated 1694 S. XVII, slight alteration in the lower part, it is provided with a broken pediment temple from which rises a cross turned and receiving the sacred ardent heart, his religious iconography and his Molding quality confirms its provenance from an ecclesiastical building. Its weight is 206 kg.