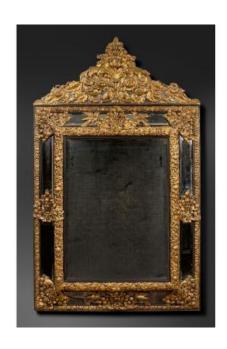

## Monumental Mirror In Golden And Repousse Copper With Ebony Framing.

8 500 EUR

Period : 19th century Condition : Parfait état

Width: 130 cm Height: 215 cm

https://www.proantic.com/en/301813-monumental-mirror-in-g olden-and-repousse-copper-with-ebony-framing.html

## Description

A Gilt-Brass Repoussé and Ebonised Mirror
Framed by Scrolling Foliage.
Birds and Abundance Horn in the corners
The shaped arched cresting mounted with
scrolling foliage and flowers
End of 18th century / early 19th century
Old bevelled glass
Provenance: Castle of Digoine in Bourgogne (
near Beaune and Dijon)