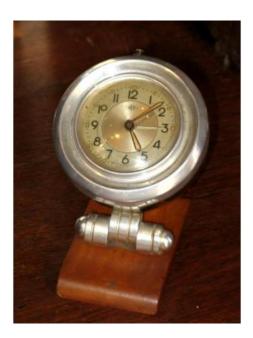

## Motorcycle Light Art-deco Clock

## Description

This amusing revival, according to my seller, was offered to the dealers of cycles and motorcycles by the manufacturers. DEP brand, a French manufacture well-known to watch-lovers, shaped like a motorcycle lighthouse, it is fixed on a base in blond wood (loosened), and turning it slightly on the left, the nickel-plated facade is removed from the rear chrome-plated by releasing the rear of the alarm clock which is to be revised for the different settings. Small shocks and smears, 12 X 8.5 X 8 cm. More pictures and many more objects in our shops in Pau and Biarritz and on our website: galerielhoste.com.