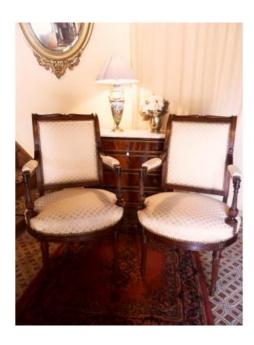

## Pair Of Armchairs Cabriolets Style Louis XVI Directoire

### Description

Pair of armchairs Louis XVI style, Directoire, mahogany, 19th century, covered with a beautiful silk fabric, (slight small aureole on one of the armchairs, see last photo). Ornamentation of palmettes, front base fluted, with as soon as connection in square and flowers, rear feet curved outwards in the form of saber (in the Etruscan), square section. The curved crosier back, with a curved cross-member, winds in a volute towards the rear. These chairs have been recently renovated.