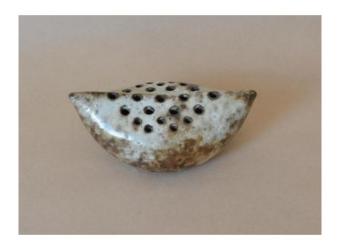

# Alexndre Kostanda, Pique-fleur At Décor Moucheté

#### 220 EUR

Signature: Kostanda Alexandre

Period : 20th century Condition : Parfait état

Material: Ceramic

Length: 21 Height: 9

# Description

Kostanda's Pique-fleur, (1921-2006), one of the great artists of Vallauris. He started in 1936 at the Louis Giraud workshop in Vallauris, then during the war he was in Cluny and he was professor in Macon. He open his studio in Vallauris in 1948. He uses clay soil with a little sandstone, a memory of Burgundy. This speckled decoration is among the most sought after. Perfect condition for this sculptural pic-flower.