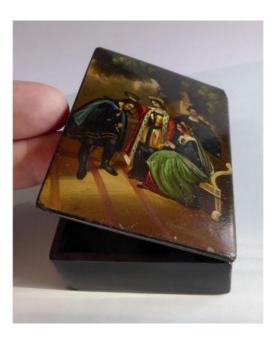

## Snuff Box, Painted Lacquer, XIXth Century, Stobwasser Style

## Description

Rectangular snuff box in black lacquered papier-mâché, the lid decorated with a very nice subject: Gothic troubadour style, handing a laurel wreath to a young man, hand painted with varnishes in the quality of Stobwasser but unsigned .. Inside of the box is in excellent condition, very fresh. Pleasant object dating from the first part of the nineteenth century, in very beautiful condition, and authentic. Dimensions: 9.8cm x 6.5cm. Book Condition: Good. to report some wear on an angle above the box, some scratches and normal wear, see our detailed pictures Tel: 0665241111