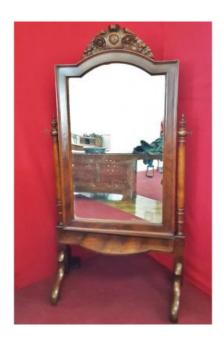

# Psyche Mirror

#### 950 EUR

Period: 19th century

Condition: Très bon état

Material: Wallnut

Length: 90

Width: 50

Height: 185

# Description

Large Walnut Wood Mirror

Built in the second half of 1800.

The original mercury mirror is supported by columns with

Two side pins that allow it to rotate.

They were used in the bedrooms or in the large tailoring salons

It does not need restoration.