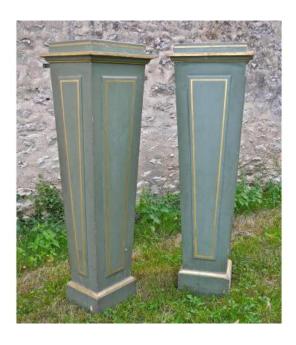

## Pair Of Columns Sheaths XIXth Rechampie And Gilded

1 200 EUR

Period : 20th century Condition : Bon état

Material: Painted wood

Width: 40 cm Height: 130 cm Depth: 34 cm

## Description

Rare and elegant pair of columns wooden sheath painted green and gold leaf. Resting on a molded square base, the sides are highlighted with golden threads. The assembly is capped with a cornice allowing to support a sclupture or any other objects. Solid sheath in good condition, rare in pairs.