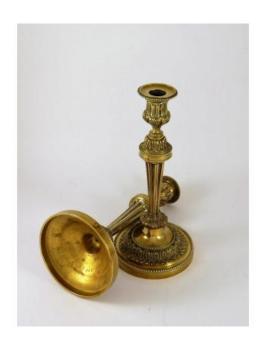

## Pair Of Candlesticks In Gilt Bronze, Louis XVI Period, By Feuchère

2 300 EUR

Signature : Feuchère Period : 18th century

Condition: Très bon état

Diameter: 13cm Height: 27cm

## Description

Pair of candlesticks in gilt bronze, from the Louis XVI period, by Feuchère.

It was decorated, base and binet, with acanthus leaves and pearls.

Carries an unidentified inventory number BD 341 (I and II).