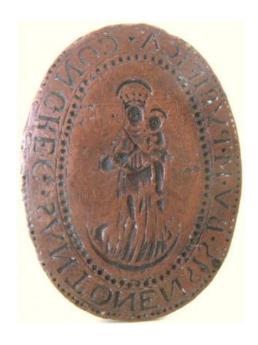

## Description

As often in intaglios and other seals, the appearance of the matrix seems rather coarse and it is only by taking the impression that all the subtlety of the engraving is revealed ... This great seal (45 X 32 X 17 mm) Carries in reverse the inscription: CONGREG. Santonensis. BVM PURIFICA. Probably a religious congregation dedicated to the Blessed Virgin Mary. His representation in the center, in a mandorla, in majesty, crowned, bearing the child and holding the scepter corroborates this assertion. At the end of my reading, it seemed to me that I met a congregation of this name at the end of the 17th or the beginning of the 18th century in the region of Tours, but I do not find the reference ... Cachet a little corroded on the periphery, traces of Clay in the hollows. More pictures and more objects in