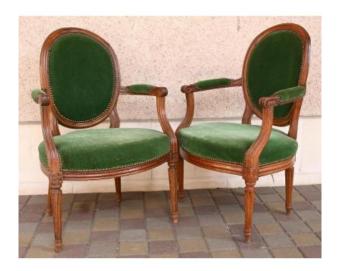

## Pair Of Armchairs Louis XVI Medallion In Beech Of XVIIIth Era

## Description

Elegant pair of Louis XVI medallion armchairs from the 18th century in beech. It rests on four tapered and tapered legs assembled by soon carved flowers with curved ties. Medallion back, ribbed armrests with fluted supports, the whole covered with a green wool velvet. Quality model in excellent condition, solid and comfortable.