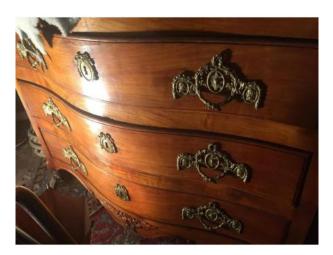

## Description

Superb chest of Louis XV period of the Bordeaux region in cherry fairly blond. 3 drawers in front with superb original bronze handles. 4ft shells or snail in front and rear. All original funds. No restoration. Furniture from a South West Chateau. Plateau Very interressing ending with a beak of corbin on its periphery. Lateral ratings in work of hat of gendarme. Very nice piece of furniture for lovers of beautiful 18th century commodes. Very elegant to look by its beautiful golden color and by its curve in front. Functional furniture. Dimensions: length: 118 depth: 67. Height: 87

## 4 500 EUR

Signature : Non signée Period : 18th century Condition : Très bon état Length : 117 Height : 87 Depth : 67

https://www.proantic.com/en/263029-chest-of-drawers-louis-x v-cherry-blond.html