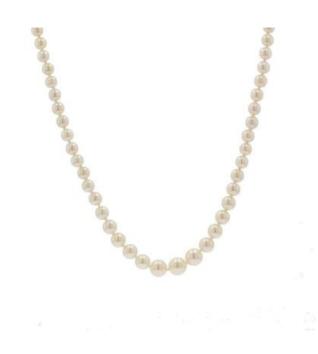

## Description

Necklace made of cultured pearls from Japan in fall to oriental cream pearl. Ratchet-type snap ring with a safety chain with spring ring.

## Period: 20th century

Main material: yellow gold, 18 carats, 750 thousandths Pearl diameter: 4 / 4,5 to 8 / 8,5 mm. Overall length: 54.5 cm. Net weight: approx. 22.1 g. Old fashioned necklace - 1950s work. Necklace embroidered on silk thread with knot Our opinion: This ravishing pearl necklace from Japan has passed through the decades without damage and will remain intact for a long time as long as it is worn with care.