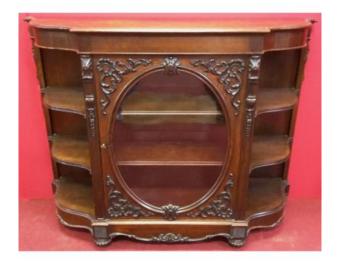

# Showcase Rosewood

#### 2 400 EUR

Period: 19th century

Condition: Très bon état

Material: Solid wood

Length: 130

Width: 40

Height: 100

# Description

Showcase carved, made of rosewood in the Luigi Filippo period.

Unique central door with original blown glass. Inside two adjustable shelves at different heights. On both sides some shelves, ideal for displaying objects.

No restoration is necessary.

The internal depth is 32 cm

TO BUY IT:

 $www.rasoloantichita.com/en/article-846/forniture\\/showcases/showcase-rosewood.aspx$ 