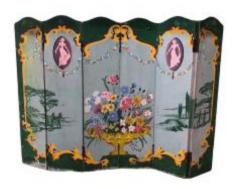

## Pair Of Wooden Folding Screen Painted Late 19th

450 EUR

Period : 20th century Condition : En l'état

Length: 1,20 m

Height: 85 cm

## Description

Pair of folding screen painted in period end 19th early 20th wooden flower decorations in a pot that is very flowery and characters déccors sides. Both screen are very fresh colors. They are in good condition, some minor losses of paint and some hinge were changed. Can be sold alone or in pairs. They consist of six panels of 20 cm in width.