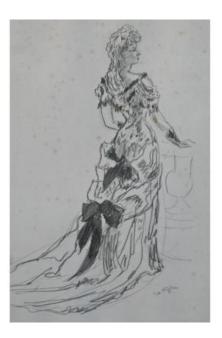

## Description

Beautiful drawing of a young woman in evening dress leaning on a balustrade. Drawing in pencil KIFFER Charles, (1902-1992) painter, printmaker, draftsman, and sculptor French poster artist, known for his many posters notament that of Charles Trénet, Édithe Piaf and Yves Montand. We see in this drawing the right stroke of a pen by the artist, with the tissues of movement games. Light spots on paper, original frame. Drawing quality, original in good concervation.