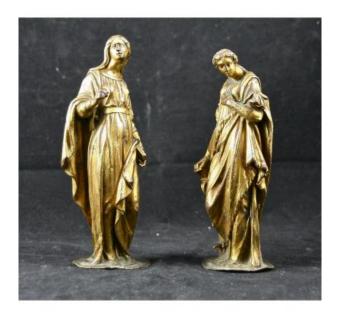

## Pair Of Statues Bronze Gilded Sixteenth Time

## 12 500 EUR

Period: 16th century

Condition : Bon état de concervations

Material: Bronze

Height: 16cm et 17cm

## Description

Superb and rare pair of gilt bronze statuettes of the sixteenth time. One of them is St. Bernadette with the wheel when the other statuette it difficult to identify. The fineness of the carving is remaruable and details of great realism. His two statuettes have kept their original gilding with slight wear. Remarkable quality for cettte time and in very good condition concervation.