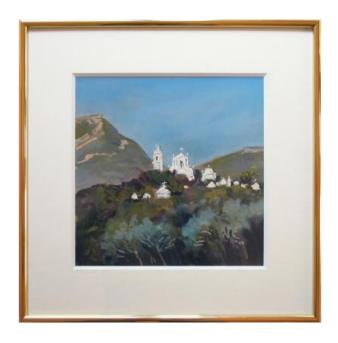

## View From Pino, Cap Corse, Pastel Located And Signed Jacques Coquillay

400 EUR

Signature: Jacques COQUILLAY

Period: 20th century

Condition : Très bon état Length : 41 cm encadré Width : 41 cm encadré

## Description

Pastel located Pino, Cap Corse, and signed by the hand of the painter Jacques COQUILLAY (born 1935) pleasantly enhanced by a modern framework.

Going against the current favorite topic of Jacques Coquillay, official painter of the navy who followed his signature characteristic of an abstract anchor, the sea in this pastel is located off of all representation and seeks the imagination.

A view: 26 x 26 cm - With the frame: 41 x 41 cm

Full description on the website of our www.we-art-together.fr gallery here

Dealer