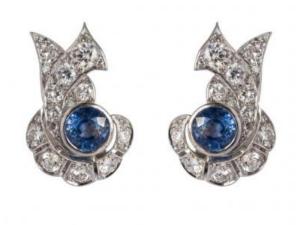

#### Description

Pair of earrings bow-shaped plate, each art deco earring set is closed with a round sapphire on an openwork and set with Diamonds old brilliant cut. The clasp is a nail off safety clip.

## Period: 20th century

Main: dog's head punch and white gold, 18 carat, 750 thousandths, punch eagle head. total weight of sapphires: 2.20 carats approximately, total diamond weight: about 1.80 carat. Dimensions: Length: 2.2 cm, width at widest: 1.4cm, the widest Thickness: 5.7 mm. Net Weight: about 7.6 g. Authentic old ear loop - French Labor 1930s art deco ear loop. Clasps later. Our opinion: The sapphires are a beautiful blue franc and light are beautifully brightened by