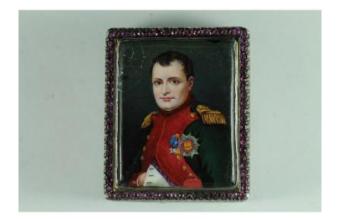

## Description

An antique top quality silver snuff box decorated with a superb detailed hand painted vitreous enamel portrait of Napoleon. All around ther are 76 small rubies to embellish this perfect realistic portrait of the Emperor. The silver case is all around engraved and enamel. The inside is gilded. An old hallmark is visible on the back. French beginning of XIX century. Unfortunately some damages are visible on the corners of the enamel image.