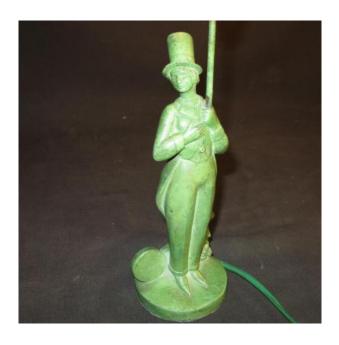

## Description

JC Darvel. Lamp / sculpture representation of a comedienne into light. In suit and top hat.

At his feet, attributes and masks.

Signed based on the artist's name.

In regule with green patina.

Epoque 1930 Art Deco.

Electrification checked and in perfect condition.

With its green wire and switch, plug bakelite and its original bulb. Height: 26 cm (with socket, without lamp).

IN VERY GOOD CONDITION