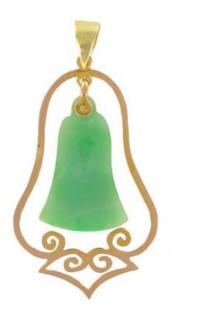

## Description

Pendentif old set with a bell-shaped flat jade pendant withheld within a backdrop of a flat gold wire following its contours and worked in arabesques in the lower part.

Period: 20th century

Main: yellow gold, 750 thousandths, 18K. Dimensions: Overall length: 4.5 cm, width at widest: 2.4 cm, thickness in the thickest 3.1 mm. Net Weight: about 5.7 g. Bijou authentic old - Work 1920 Our opinion: A very original shape for this jade pendant.