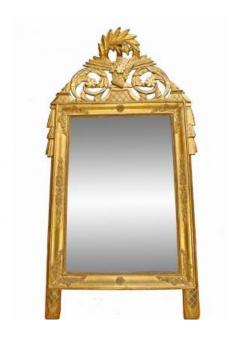

### Description

Large mirror with pediment Empire period, early nineteenth Provencal work in carved wood structure and gold leaf with an openwork pediment patterned arrows, woven basket, foliage and flowers. The frame is decorated with palm leaves and roses under a cove molding in the shoulder embellished with trimmings stylized, all based on two amounts adorned with a tassel. Ice mercury and original rear floor. Good, beautiful gilding, has noted alterations in silvery complexion of the mirror. Dimensions: 1 m 30 high x 67 cm wide.