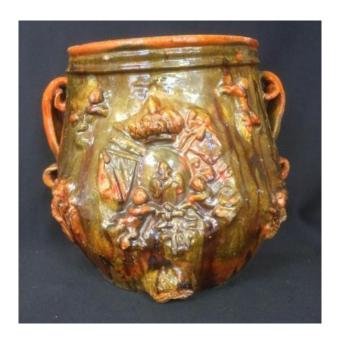

## Description

IMPORTANT FONTAINE glazed earthenware IN ARMS FRANCE ORIGIN OF THE REGION TOULOUSAINE CORP A PANSE depressed WITH 2 HANDLES DECOR antropomorphe CONSISTS OF SAINTS AND ANGELS AND ON PANSE WEAPONS OF FRANCE CROWN WITH FLAGS THE DEVERSSOIR IS A RED HEAD ANIMAL VARNISH COLOR GREEN AND RED 2 HOLES TO REPORT VISIBLE ON THE PICTURES ONE ON BACK, THE OTHER FOLLOWING IF NOT CRACK OR DINING FLAG VERY dIFFICULT TO PHOTOGRAPH OF THE POLISH VERY BRIGHT ROOM OF FOLK ART POWERFUL AND DECORATIVE HEIGHT 34 CM WIDTH 34 CM PORT OFFERED FOR FRANCE OTHER SUBJECT FOLK ART DISCOVERED IN OUR GALLERY Dealer