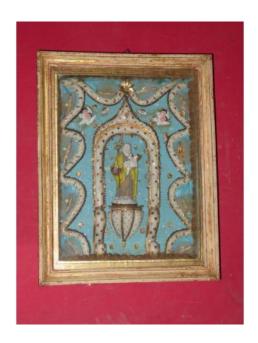

## A Reliquary Frame With St Joseph And Baby Jesus, Early 19th Time.

540 EUR

Period: 19th century

Condition: Très bon état

Width: 28 cms

Height: 36,5 cms

## Description

Beautiful reliquaries frame with St Joseph and baby Jesus, early 19th time. Ten relics: St Clement, Ste Beatrix Ste Clementine St Constant, St Felicity, St. Constance St. Modeste, St. Clara, St. Perpetua, St. Justin. Frame Louis XVI, early 19th. - External dimensions framework: 36.5 x 28 centimeters.