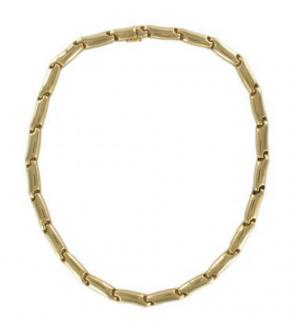

## Description

Solid collar composed of units articulated to one another, elongate and curved on the top. The clasp is concealed in the meshes of the extremities and has a 8 security.

Period: 20th century Main: yellow gold, 750 thousandths, 18K, punch eagle head. Dimensions: Overall length: 42.7 cm, width: 6.5 mm, thickness: 4.8 mm. Net Weight: 74 g. Yellow gold necklace Used - Excellent condition - Fully tested and re-polished - Sold with certificate.