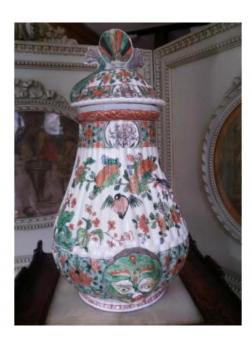

#### Description

Fontaine fluted white porcelain decorated in polychrome enamels in the taste of the Green family. Valve base shaped head. Accidents and restorations (including dolphin again, on the cover). Fontaine sold in his state. Work of the nineteenth century due to home SANSON, unmarked.