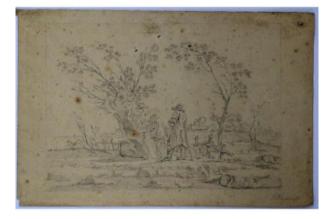

## Description

The drawing and the following from the same collector cardboard cliches that put on the website last night. This drawing, executed a pencil removed on a sheet of bond paper eighteenth 25 X 38 cm, shows a couple sitting in the countryside, talking with a man back. The composition suggesting a burning project carries a annnotation "PILLEMENT" lower right. I do not think pass whether a Master drawing, but perhaps the drive before running the board .. and foxing stains. More photos and many other objjects in our shops of Pau and Biarritz and on our website: galerielhoste.com.