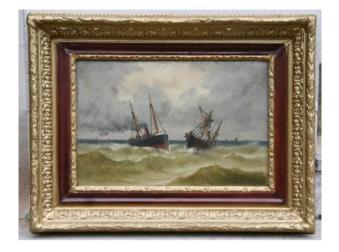

## Oil On Wood XIXth "boat By Time Sheaf"

## Description

Beautiful oil on wood panel, navy late nineteenth century representing two boats in rough seas, one sailing, the other steam. Details gréments and the sea in motion, beautiful tones and the bright sky. Signed lower right .. JB difficult to déchifré and period setting repainted.