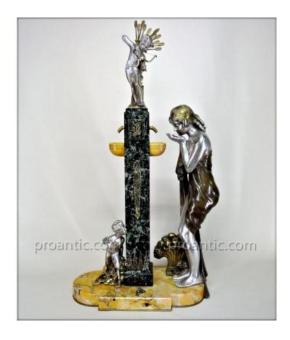

## "fountain Cupid" By Charles Peyre

### Description

Representation of a young woman drinking from the fountain of Cupid, the one wildlife watching, Charles Raphael Peyre, French sculptor born in Paris 1872/1949. antique bronze group Important Art Nouveau (1900) brown patina and silver, ornate marble and engraved yellow breach of Siena and green Alps. Raph PEYRE signed Ch. Good general condition of seniority wear the patina visible on the pictures.