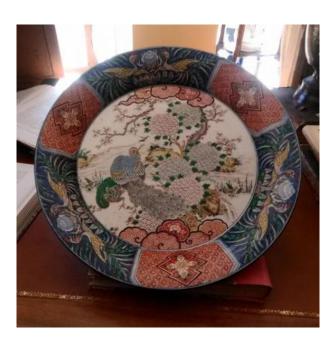

## Description

Large earthenware dish with polychrome decoration of birds in the middle of an important vegetation and cherry blossoms. The raised rim of the dish is divided into geometric and animal decorations neighborhoods. The obverse of the flat is surrounded by a rich decor foliated blue. Very good condition JAPAN - XIXth century

## 790 EUR

Period : 19th century Condition : Très bon état Material : Earthenware Diameter : 45 cm