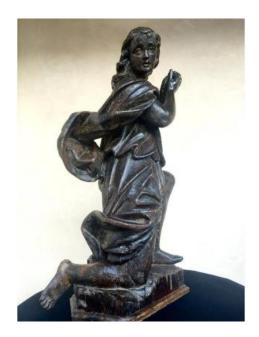

### Description

Statue of Saint in prayer. Beautiful statue of St. Gabriel shown kneeling with hands clasped in natural oak wood has a beautiful foncée.il patina door wavy hair, a long coat the cover retained by a bent knee falling in soft folds and releasing the foot. Great spiritual strength emanates from this representation, testimony of the high degree of fervor of the late Renaissance. School North. Dimensions: height 80 cm width 40 cm depth 35 cm Bel conservation status, lack wings.