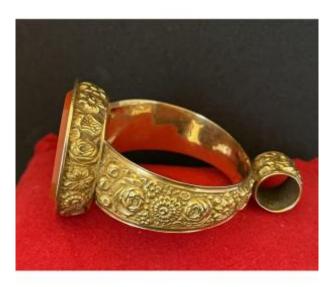

## Gold Episcopal Ring Forming A Pendant Set With A Large Carnelian

## Description

The setting decorated with flowers on an amati background, another ring allowing it to be used as a pendant. The body of the ring is in a single perfectly proportioned piece. Length 4.8 cm, internal dimensions 2.7 cm in height and 3 cm in width. Episcopal ring made to be worn on gloves. It can also be worn as a pendant.