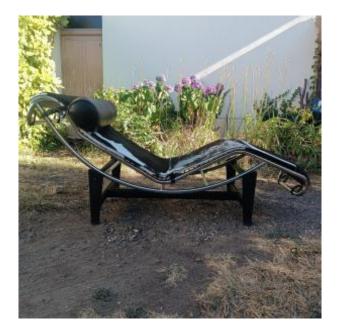

## Le Corbusier Pony Lc4 Chaise Longue

#### 2 800 EUR

Signature: Le Corbusier Charlotte Perriand

Period: 20th century

Condition: Très bon état

Material : Other

Length: 160 Width: 53

Height: variable

### Description

Superb LC4 chaise longue with continuous adjustment designed by Le Corbusier and Charlotte Perriand. This is an old model with springs and not a Cassina or other reissue, and clearly more qualitative. The base shows no trace of oxidation, the chrome is in good condition, and the original Pony upholstery is just patinated "as it should be". 1960s Very beautiful piece that is rarely found.