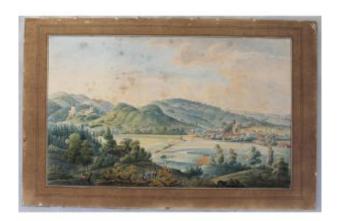

## Description

Large watercolor depicting a lively landscape of Bavaria or Tyrol, early 20th century. Lively landscape with figures in the foreground followed in depth by fields then a village on the right with a church and on the left a castle on the top of a hill. Wooded hills in the background. Very bucolic and soothing view. Some traces of humidity in the sky. Signed lower right and dated 1904. Watercolor mounted on cardboard serving as Marie-Louiselong: 47.2 cm. Height: 30.4 cm. View: 39 x 23.8 cm.