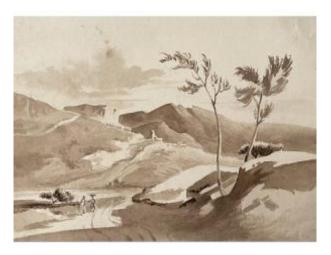

## Description

Animated landscape. Sepia ink wash. Paper partially glued on paper. Foxing in the sky. 16.5 x 22 cm. Sent by Colissimo with signature, free shipping for France. Careful packaging. Unless otherwise stated, items published on Proantic are not exhibited at the Saint-Ouen flea market. You can, however, collect your purchases from our stand at the Marché Jules Vallès by making a request.