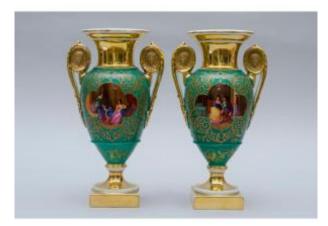

## Description

A lovely pair of 19th-century French ovoid vases. On one side, reserves painted with gallant interior scenes. On the other, lake landscapes with castles. Gold highlights in relief on the green ground. The handles are finished with gilt biscuit tondis with men's heads with radiating vine wreaths. Gilt neck and pedestal. Very Good condition. Dimensions of the vases: H 27.5 cm - base 8 cm x 8 cm. Paris, France, mid-19th century.