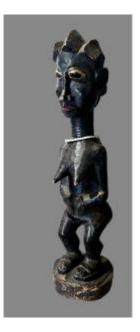

## Description

Interesting Baoulé female statue that caricatures the settlers, notably with a long prominent nose, beautiful work of sculpture, quite fine and detailed, beautiful patina, height 25 cm, wear, black lacquered wood and polychromy, 1st half of the last century. These statues have become rare on the market (in their old version of course!)