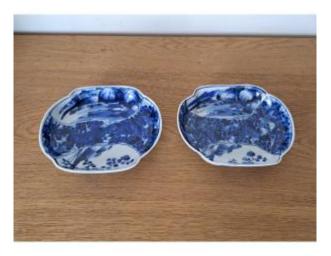

## Description

Japan, Very beautiful pair of blue-white porcelain bowls, Polylobed in shape, They develop a rich landscape decoration of flowers and foliage in cartouches, In good condition, Japanese work from the 19th century, Weight: 450 gr, Dimensions: Height: 3.5 cm, Length: 16 cm, Width: 13 cm.