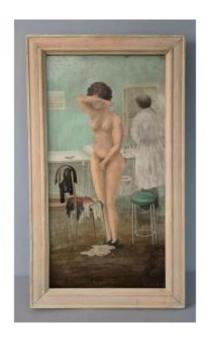

## Description

The Consultation: Gouache on hardboard, framed and dated 1912. The artist surprises us by depicting the young woman's medical consultation with the doctor. The patient, naked, her clothes placed on a chair, waits embarrassed, while the doctor, with his back to her, is busy around a medicine cabinet. Note the glove on the osculation bed, the instruments placed on the table, the basin... Painted wooden frame. Good condition with traces of dirt and small halos. Signed lower right "Sacha S" 1912/II. Painting dimensions: 66 x 34cm.