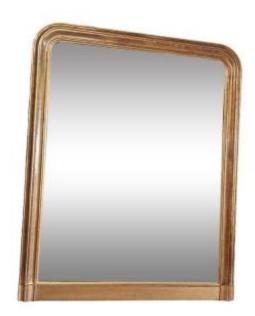

## Louis Philippe Period Mirror 139 X 112

1 160 EUR

Period : 19th century Condition : Restauré Material : Stucco

## Description

The antique mirror workshop offers for sale Louis Philippe period mirror Very beautiful quality of gold leaf gilding Beautiful patina of time Mercury mirror in very good condition Poplar parquet Height 1m39 Width 1m12 Ideal to place on furniture or fireplace Perfect condition restored in our workshop Delivery planned by us every two months to Caen Rouen Paris and its region Delivery France Europe by our carrier Worldwide delivery by our various transport partners