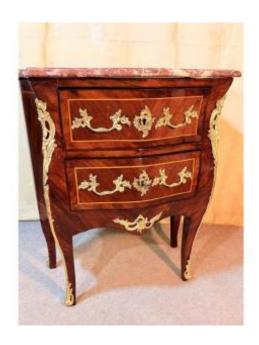

### Description

Louis XV Chest of Drawers, Curved on all Sides, 18th Century. It is in Rosewood Marquetry surrounded by Light Wood Fillets, in Rosewood Frames. It opens on the front with 2 Drawers which close with a key, a little capricious. It is topped with its Pyrenees Marble, Red veined with Grey. It stands on 4 slightly arched feet and shod with Gilt Bronze Clogs. It measures 70 cm in Length, 40 cm in Depth and 78 cm in Height.