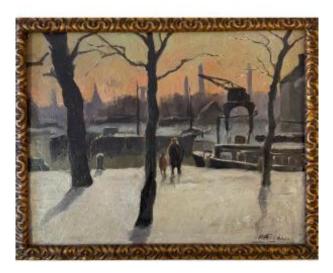

### Description

Piet Volckaert (1901-1973). Snowy dawn landscape with barge. Oil on cardboard, signed in the lower right corner, mounted in a gilded wooden frame. Dimensions: Frame: 27 x 34 cm. Subject: 25 x 32 cm. In the distance, on the other side of the canal, we see an industrial and steelworks landscape. The factories are silhouetted against the nascent pink of dawn. In counterpoint, these two silhouettes, motionless, observing the dawn. Piet Volckaert (1901-1973) painted many cities, urban landscapes, Brussels and its alleys. Canals were one of his favorite subjects.