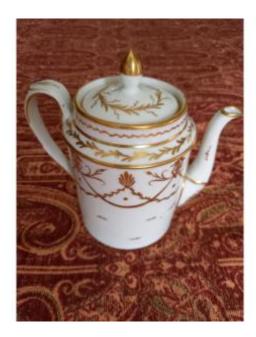

## Paris Porcelain Teapot Circa 1800

### Description

Charming Paris porcelain teapot, with white and gold decoration, litron shape, circa 1800. This model is a classic of Empire porcelain, it is found in small format in travel kits. A small accident on one of the spikes which is used to block under the lid (invisible on the outside) otherwise very very good condition, and gilding intact.