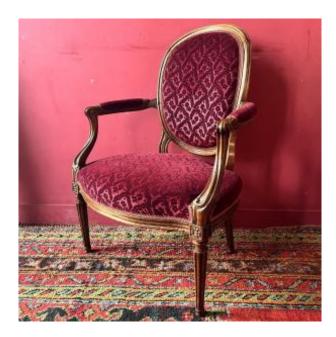

# Armchair, Early Louis XVI Period

### Description

Elegant cabriolet armchair, in molded and carved beech, with medallion back, whiplash armrest consoles, standing on four tapered and fluted legs (small accidents). Early Louis XVI period. Good condition. Upholstered in crushed velvet decorated with raspberry flower scatterings (in very good condition).