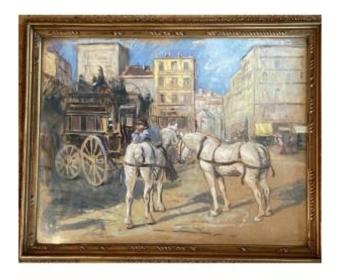

## The Place Pigalle Bus At The Beginning Of The 20th Century By Bertrand Rasmussen, Enhanced Gou

## Description

Very beautiful gouache enhanced slightly sketched: the Pigalle omnibus in Paris at the beginning of the 20th century, under glass, framed with a 1900 gilded wooden baguette. Very good condition, a beautiful document of Parisian life. Labels on the back for Bertrand Rasmussen, neon American painter 1890 in Norway. Red wax seal on the back, perhaps collectible. The colors have remained very fresh and the sketched appearance is very interesting, recalling the great mastery of this artist. Dimensions: 39 cm by 30 cm high and 45 cm by 36 cm high with the frame. We deliver and ship all over the world, please contact us for a precise quote.